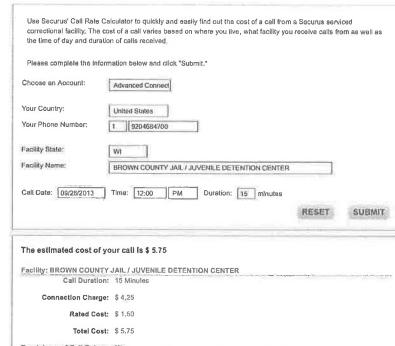

# Securus' Violation of Ban on Per-Call Fees *Raised* Cost of 15 Minute Rate

September 2013 vs. June 2017

| State | County                                        | 2013<br>15 Minute Rate | 2017<br>15 Minute Rate | Change In<br>15 Minute Rate |
|-------|-----------------------------------------------|------------------------|------------------------|-----------------------------|
| AR    | Saline County Detention                       | \$6.50                 | \$9.36                 | \$2.86                      |
| CA    | Maguire Correctional Facility - San Mateo     | \$4.35                 | \$4.43                 | \$0.08                      |
| CO    | Arapahoe County Sherriff's Office             | \$2.50                 | \$3.90                 | \$1.40                      |
| CO    | Jefferson County Sheriff's Detention Facility | \$4.90                 | \$7.15                 | \$2.25                      |
| FL    | Broward County Main Jail                      | \$2.35                 | \$2.44                 | \$0.09                      |
| FL    | Palm Beach County – West Detention Center     | \$6.25                 | \$7.00                 | \$0.75                      |
| ID    | Nez Perce County Adult Detention Center       | \$5.25                 | \$5.25                 | \$0.00                      |
| IA    | Woodbury County Jail                          | \$4.00                 | \$4.09                 | \$0.09                      |
| KS    | Butler County Jail                            | \$5.85                 | \$5.90                 | \$0.05                      |
| KS    | Shawnee County Jail                           | \$4.05                 | \$4.14                 | \$0.09                      |
| KY    | Louisville/Jefferson County Metro Corrections | \$1.85                 | \$1.94                 | \$0.09                      |
| KY    | Warren County Regional Jail                   | \$2.75                 | \$5.60                 | \$2.85                      |
| MA    | Worcester County Jail                         | \$4.50                 | \$5.10                 | \$0.60                      |
| MI    | Kent County Correctional Facility             | \$6.70                 | \$6.70                 | \$0.00                      |
| MN    | Ramsey County Jail                            | \$2.20                 | \$2.29                 | \$0.09                      |
| MT    | Cascade County Adult Detention                | \$2.90                 | \$5.00                 | \$2.10                      |
| MT    | Flathead County Adult Detention               | \$2.90                 | \$5.45                 | \$2.55                      |
| NE    | Hall County Jail                              | \$3.75                 | \$3.99                 | \$0.24                      |
| NH    | Rockingham County DOC                         | \$1.95                 | \$3.75                 | \$1.80                      |
| NJ    | Cape May County Jail                          | \$4.25                 | \$6.65                 | \$2.40                      |
| ND    | Cass County Jail                              | \$2.95                 | \$6.40                 | \$3.45                      |
| ОН    | Lorain County Correctional Facility           | \$5.75                 | \$8.15                 | \$2.40                      |
| OK    | Washington County Jail                        | \$3.90                 | \$6.70                 | \$2.80                      |
| OR    | Polk County Jail                              | \$2.78                 | \$4.13                 | \$1.35                      |
| PA    | Erie County Prison                            | \$3.25                 | \$3.70                 | \$0.45                      |
| SC    | Horry County Jail                             | \$1.65                 | \$3.33                 | \$1.68                      |
| SC    | Lexington County Jail                         | \$1.65                 | \$3.15                 | \$1.50                      |
| SD    | Codington County Jail                         | \$3.09                 | \$3.18                 | \$0.09                      |
| TN    | Sullivan Correctional Facility                | \$1.60                 | \$2.95                 | \$1.35                      |
| TN    | Sumner County Jail                            | \$1.69                 | \$2.34                 | \$0.65                      |
| TX    | Harris County 1200 Baker Street Jail          | \$4.00                 | \$4.90                 | \$0.90                      |
| TX    | Tarrant County Correctional Center            | \$3.11                 | \$3.20                 | \$0.09                      |
| UT    | Davis County Jail                             | \$3.96                 | \$4.05                 | \$0.09                      |
| VA    | Newport News City Jail                        | \$1.75                 | \$2.05                 | \$0.30                      |
| WI    | Brown County Jail                             | \$5.75                 | \$7.70                 | \$1.95                      |
| WY    | Natrona County Detention Center               | \$7.07                 | \$9.77                 | \$2.70                      |