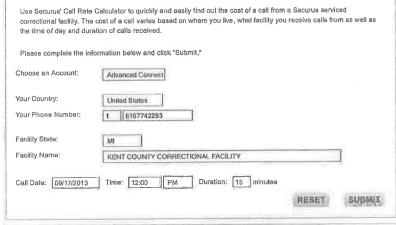

### EXHIBIT C-1

## Securus Renamed Prohibited Fees "Rates", and Charged More September 2013 vs. June 2017

| ST | County                                        | 2013<br>Connection<br>Fee | 2013<br>Flat Fee | 2017<br>First Minute<br>Rate | 2013<br>vs.<br>2017 |
|----|-----------------------------------------------|---------------------------|------------------|------------------------------|---------------------|
| AR | Saline County Detention                       | \$3.65                    | \$0.00           | \$3.76                       | \$0.11              |
| CA | Maguire Correctional Facility - San Mateo     | \$3.15                    | \$0.00           | \$3.31                       | \$0.16              |
| CO | Arapahoe County Sherriff's Office             | \$0.00                    | \$2.50           | \$2.50                       | \$0.00              |
| CO | Jefferson County Sheriff's Detention Facility | \$2.20                    | \$0.00           | \$2.53                       | \$0.33              |
| FL | Broward County Main Jail                      | \$0.00                    | \$2.35           | \$2.30                       | (\$0.05)            |
| FL | Palm Beach County – West Detention Center     | \$1.75                    | \$0.00           | \$2.10                       | \$0.35              |
| ID | Nez Perce County Adult Detention Center       | \$1.50                    | \$0.00           | \$1.75                       | \$0.25              |
| IA | Woodbury County Jail                          | \$0.00                    | \$4.00           | \$3.95                       | (\$0.05)            |
| KS | Butler County Jail                            | \$3.60                    | \$0.00           | \$3.66                       | \$0.06              |
| KS | Shawnee County Jail                           | \$0.00                    | \$4.05           | \$4.00                       | (\$0.05)            |
| KY | Louisville/Jefferson County Metro Corrections | \$0.00                    | \$1.85           | \$1.80                       | (\$0.05)            |
| KY | Warren County Regional Jail                   | \$0.00                    | \$2.75           | \$2.94                       | \$0.19              |
| MA | Worcester County Jail                         | \$3.00                    | \$0.00           | \$3.14                       | \$0.14              |
| MI | Kent County Correctional Facility             | \$2.95                    | \$0.00           | \$3.20                       | \$0.25              |
| MN | Ramsey County Jail                            | \$0.00                    | \$2.20           | \$2.15                       | (\$0.05)            |
| MT | Cascade County Adult Detention                | \$0.00                    | \$2.90           | \$3.04                       | \$0.14              |
| MT | Flathead County Adult Detention               | \$0.00                    | \$2.90           | \$3.07                       | \$0.17              |
| NE | Hall County Jail                              | \$0.00                    | \$3.75           | \$3.85                       | \$0.10              |
| NH | Rockingham County DOC                         | \$0.00                    | \$1.95           | \$2.07                       | \$0.12              |
| NJ | Cape May County Jail                          | \$2.00                    | \$0.00           | \$2.31                       | \$0.31              |
| ND | Cass County Jail                              | \$0.00                    | \$2.95           | \$3.18                       | \$0.23              |
| ОН | Lorain County Correctional Facility           | \$2.75                    | \$0.00           | \$3.11                       | \$0.36              |
| OK | Washington County Jail                        | \$0.00                    | \$3.90           | \$3.90                       | \$0.00              |
| OR | Polk County Jail                              | \$0.18                    | \$2.60           | \$2.87                       | \$0.09              |
| PA | Erie County Prison                            | \$1.75                    | \$0.00           | \$1.88                       | \$0.13              |
| SC | Horry County Jail                             | \$0.70                    | \$0.95           | \$1.65                       | \$0.00              |
| SC | Lexington County Jail                         | \$0.70                    | \$0.95           | \$1.75                       | \$0.10              |
| SD | Codington County Jail                         | \$0.00                    | \$3.09           | \$3.04                       | (\$0.05)            |
| TN | Sullivan Correctional Facility                | \$1.10                    | \$0.50           | \$1.69                       | \$0.09              |
| TN | Sumner County Jail                            | \$1.19                    | \$0.50           | \$2.06                       | \$0.37              |
| TX | Harris County 1200 Baker Street Jail          | \$0.10                    | \$3.90           | \$4.06                       | \$0.06              |
| TX | Tarrant County Correctional Center            | \$0.00                    | \$3.11           | \$3.06                       | (\$0.05)            |
| UT | Davis County Jail                             | \$0.21                    | \$3.75           | \$3.91                       | (\$0.05)            |
| VA | Newport News City Jail                        | \$0.00                    | \$1.75           | \$1.77                       | \$0.02              |
| WI | Brown County Jail                             | \$4.25                    | \$0.00           | \$4.48                       | \$0.23              |
| WY | Natrona County Detention Center               | \$2.57                    | \$0.00           | \$3.05                       | \$0.48              |

### EXHIBIT C-2

# Securus' Violation of Ban on Per-Call Fees *Raised* Cost of 15 Minute Rate

September 2013 vs. June 2017

| State | County                                        | 2013<br>15 Minute Rate | 2017<br>15 Minute Rate | Change In<br>15 Minute Rate |
|-------|-----------------------------------------------|------------------------|------------------------|-----------------------------|
| AR    | Saline County Detention                       | \$6.50                 | \$9.36                 | \$2.86                      |
| CA    | Maguire Correctional Facility - San Mateo     | \$4.35                 | \$4.43                 | \$0.08                      |
| CO    | Arapahoe County Sherriff's Office             | \$2.50                 | \$3.90                 | \$1.40                      |
| CO    | Jefferson County Sheriff's Detention Facility | \$4.90                 | \$7.15                 | \$2.25                      |
| FL    | Broward County Main Jail                      | \$2.35                 | \$2.44                 | \$0.09                      |
| FL    | Palm Beach County – West Detention Center     | \$6.25                 | \$7.00                 | \$0.75                      |
| ID    | Nez Perce County Adult Detention Center       | \$5.25                 | \$5.25                 | \$0.00                      |
| IA    | Woodbury County Jail                          | \$4.00                 | \$4.09                 | \$0.09                      |
| KS    | Butler County Jail                            | \$5.85                 | \$5.90                 | \$0.05                      |
| KS    | Shawnee County Jail                           | \$4.05                 | \$4.14                 | \$0.09                      |
| KY    | Louisville/Jefferson County Metro Corrections | \$1.85                 | \$1.94                 | \$0.09                      |
| KY    | Warren County Regional Jail                   | \$2.75                 | \$5.60                 | \$2.85                      |
| MA    | Worcester County Jail                         | \$4.50                 | \$5.10                 | \$0.60                      |
| MI    | Kent County Correctional Facility             | \$6.70                 | \$6.70                 | \$0.00                      |
| MN    | Ramsey County Jail                            | \$2.20                 | \$2.29                 | \$0.09                      |
| MT    | Cascade County Adult Detention                | \$2.90                 | \$5.00                 | \$2.10                      |
| MT    | Flathead County Adult Detention               | \$2.90                 | \$5.45                 | \$2.55                      |
| NE    | Hall County Jail                              | \$3.75                 | \$3.99                 | \$0.24                      |
| NH    | Rockingham County DOC                         | \$1.95                 | \$3.75                 | \$1.80                      |
| NJ    | Cape May County Jail                          | \$4.25                 | \$6.65                 | \$2.40                      |
| ND    | Cass County Jail                              | \$2.95                 | \$6.40                 | \$3.45                      |
| ОН    | Lorain County Correctional Facility           | \$5.75                 | \$8.15                 | \$2.40                      |
| OK    | Washington County Jail                        | \$3.90                 | \$6.70                 | \$2.80                      |
| OR    | Polk County Jail                              | \$2.78                 | \$4.13                 | \$1.35                      |
| PA    | Erie County Prison                            | \$3.25                 | \$3.70                 | \$0.45                      |
| SC    | Horry County Jail                             | \$1.65                 | \$3.33                 | \$1.68                      |
| SC    | Lexington County Jail                         | \$1.65                 | \$3.15                 | \$1.50                      |
| SD    | Codington County Jail                         | \$3.09                 | \$3.18                 | \$0.09                      |
| TN    | Sullivan Correctional Facility                | \$1.60                 | \$2.95                 | \$1.35                      |
| TN    | Sumner County Jail                            | \$1.69                 | \$2.34                 | \$0.65                      |
| TX    | Harris County 1200 Baker Street Jail          | \$4.00                 | \$4.90                 | \$0.90                      |
| TX    | Tarrant County Correctional Center            | \$3.11                 | \$3.20                 | \$0.09                      |
| UT    | Davis County Jail                             | \$3.96                 | \$4.05                 | \$0.09                      |
| VA    | Newport News City Jail                        | \$1.75                 | \$2.05                 | \$0.30                      |
| WI    | Brown County Jail                             | \$5.75                 | \$7.70                 | \$1.95                      |
| WY    | Natrona County Detention Center               | \$7.07                 | \$9.77                 | \$2.70                      |