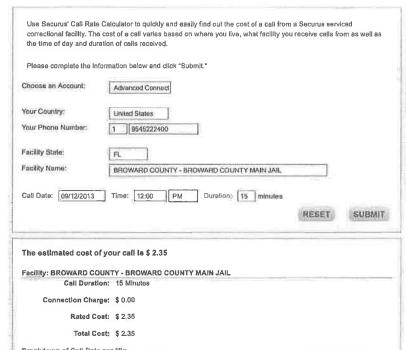

### EXHIBIT C-1

## Securus Renamed Prohibited Fees "Rates", and Charged More September 2013 vs. June 2017

| ST | County                                        | 2013<br>Connection<br>Fee | 2013<br>Flat Fee | 2017<br>First Minute<br>Rate | 2013<br>vs.<br>2017 |
|----|-----------------------------------------------|---------------------------|------------------|------------------------------|---------------------|
| AR | Saline County Detention                       | \$3.65                    | \$0.00           | \$3.76                       | \$0.11              |
| CA | Maguire Correctional Facility - San Mateo     | \$3.15                    | \$0.00           | \$3.31                       | \$0.16              |
| CO | Arapahoe County Sherriff's Office             | \$0.00                    | \$2.50           | \$2.50                       | \$0.00              |
| CO | Jefferson County Sheriff's Detention Facility | \$2.20                    | \$0.00           | \$2.53                       | \$0.33              |
| FL | Broward County Main Jail                      | \$0.00                    | \$2.35           | \$2.30                       | (\$0.05)            |
| FL | Palm Beach County – West Detention Center     | \$1.75                    | \$0.00           | \$2.10                       | \$0.35              |
| ID | Nez Perce County Adult Detention Center       | \$1.50                    | \$0.00           | \$1.75                       | \$0.25              |
| IA | Woodbury County Jail                          | \$0.00                    | \$4.00           | \$3.95                       | (\$0.05)            |
| KS | Butler County Jail                            | \$3.60                    | \$0.00           | \$3.66                       | \$0.06              |
| KS | Shawnee County Jail                           | \$0.00                    | \$4.05           | \$4.00                       | (\$0.05)            |
| KY | Louisville/Jefferson County Metro Corrections | \$0.00                    | \$1.85           | \$1.80                       | (\$0.05)            |
| KY | Warren County Regional Jail                   | \$0.00                    | \$2.75           | \$2.94                       | \$0.19              |
| MA | Worcester County Jail                         | \$3.00                    | \$0.00           | \$3.14                       | \$0.14              |
| MI | Kent County Correctional Facility             | \$2.95                    | \$0.00           | \$3.20                       | \$0.25              |
| MN | Ramsey County Jail                            | \$0.00                    | \$2.20           | \$2.15                       | (\$0.05)            |
| MT | Cascade County Adult Detention                | \$0.00                    | \$2.90           | \$3.04                       | \$0.14              |
| MT | Flathead County Adult Detention               | \$0.00                    | \$2.90           | \$3.07                       | \$0.17              |
| NE | Hall County Jail                              | \$0.00                    | \$3.75           | \$3.85                       | \$0.10              |
| NH | Rockingham County DOC                         | \$0.00                    | \$1.95           | \$2.07                       | \$0.12              |
| NJ | Cape May County Jail                          | \$2.00                    | \$0.00           | \$2.31                       | \$0.31              |
| ND | Cass County Jail                              | \$0.00                    | \$2.95           | \$3.18                       | \$0.23              |
| ОН | Lorain County Correctional Facility           | \$2.75                    | \$0.00           | \$3.11                       | \$0.36              |
| OK | Washington County Jail                        | \$0.00                    | \$3.90           | \$3.90                       | \$0.00              |
| OR | Polk County Jail                              | \$0.18                    | \$2.60           | \$2.87                       | \$0.09              |
| PA | Erie County Prison                            | \$1.75                    | \$0.00           | \$1.88                       | \$0.13              |
| SC | Horry County Jail                             | \$0.70                    | \$0.95           | \$1.65                       | \$0.00              |
| SC | Lexington County Jail                         | \$0.70                    | \$0.95           | \$1.75                       | \$0.10              |
| SD | Codington County Jail                         | \$0.00                    | \$3.09           | \$3.04                       | (\$0.05)            |
| TN | Sullivan Correctional Facility                | \$1.10                    | \$0.50           | \$1.69                       | \$0.09              |
| TN | Sumner County Jail                            | \$1.19                    | \$0.50           | \$2.06                       | \$0.37              |
| TX | Harris County 1200 Baker Street Jail          | \$0.10                    | \$3.90           | \$4.06                       | \$0.06              |
| TX | Tarrant County Correctional Center            | \$0.00                    | \$3.11           | \$3.06                       | (\$0.05)            |
| UT | Davis County Jail                             | \$0.21                    | \$3.75           | \$3.91                       | (\$0.05)            |
| VA | Newport News City Jail                        | \$0.00                    | \$1.75           | \$1.77                       | \$0.02              |
| WI | Brown County Jail                             | \$4.25                    | \$0.00           | \$4.48                       | \$0.23              |
| WY | Natrona County Detention Center               | \$2.57                    | \$0.00           | \$3.05                       | \$0.48              |

### EXHIBIT C-2

# Securus' Violation of Ban on Per-Call Fees *Raised* Cost of 15 Minute Rate

September 2013 vs. June 2017

| State | County                                        | 2013<br>15 Minute Rate | 2017<br>15 Minute Rate | Change In<br>15 Minute Rate |
|-------|-----------------------------------------------|------------------------|------------------------|-----------------------------|
| AR    | Saline County Detention                       | \$6.50                 | \$9.36                 | \$2.86                      |
| CA    | Maguire Correctional Facility - San Mateo     | \$4.35                 | \$4.43                 | \$0.08                      |
| CO    | Arapahoe County Sherriff's Office             | \$2.50                 | \$3.90                 | \$1.40                      |
| CO    | Jefferson County Sheriff's Detention Facility | \$4.90                 | \$7.15                 | \$2.25                      |
| FL    | Broward County Main Jail                      | \$2.35                 | \$2.44                 | \$0.09                      |
| FL    | Palm Beach County – West Detention Center     | \$6.25                 | \$7.00                 | \$0.75                      |
| ID    | Nez Perce County Adult Detention Center       | \$5.25                 | \$5.25                 | \$0.00                      |
| IA    | Woodbury County Jail                          | \$4.00                 | \$4.09                 | \$0.09                      |
| KS    | Butler County Jail                            | \$5.85                 | \$5.90                 | \$0.05                      |
| KS    | Shawnee County Jail                           | \$4.05                 | \$4.14                 | \$0.09                      |
| KY    | Louisville/Jefferson County Metro Corrections | \$1.85                 | \$1.94                 | \$0.09                      |
| KY    | Warren County Regional Jail                   | \$2.75                 | \$5.60                 | \$2.85                      |
| MA    | Worcester County Jail                         | \$4.50                 | \$5.10                 | \$0.60                      |
| MI    | Kent County Correctional Facility             | \$6.70                 | \$6.70                 | \$0.00                      |
| MN    | Ramsey County Jail                            | \$2.20                 | \$2.29                 | \$0.09                      |
| MT    | Cascade County Adult Detention                | \$2.90                 | \$5.00                 | \$2.10                      |
| MT    | Flathead County Adult Detention               | \$2.90                 | \$5.45                 | \$2.55                      |
| NE    | Hall County Jail                              | \$3.75                 | \$3.99                 | \$0.24                      |
| NH    | Rockingham County DOC                         | \$1.95                 | \$3.75                 | \$1.80                      |
| NJ    | Cape May County Jail                          | \$4.25                 | \$6.65                 | \$2.40                      |
| ND    | Cass County Jail                              | \$2.95                 | \$6.40                 | \$3.45                      |
| ОН    | Lorain County Correctional Facility           | \$5.75                 | \$8.15                 | \$2.40                      |
| OK    | Washington County Jail                        | \$3.90                 | \$6.70                 | \$2.80                      |
| OR    | Polk County Jail                              | \$2.78                 | \$4.13                 | \$1.35                      |
| PA    | Erie County Prison                            | \$3.25                 | \$3.70                 | \$0.45                      |
| SC    | Horry County Jail                             | \$1.65                 | \$3.33                 | \$1.68                      |
| SC    | Lexington County Jail                         | \$1.65                 | \$3.15                 | \$1.50                      |
| SD    | Codington County Jail                         | \$3.09                 | \$3.18                 | \$0.09                      |
| TN    | Sullivan Correctional Facility                | \$1.60                 | \$2.95                 | \$1.35                      |
| TN    | Sumner County Jail                            | \$1.69                 | \$2.34                 | \$0.65                      |
| TX    | Harris County 1200 Baker Street Jail          | \$4.00                 | \$4.90                 | \$0.90                      |
| TX    | Tarrant County Correctional Center            | \$3.11                 | \$3.20                 | \$0.09                      |
| UT    | Davis County Jail                             | \$3.96                 | \$4.05                 | \$0.09                      |
| VA    | Newport News City Jail                        | \$1.75                 | \$2.05                 | \$0.30                      |
| WI    | Brown County Jail                             | \$5.75                 | \$7.70                 | \$1.95                      |
| WY    | Natrona County Detention Center               | \$7.07                 | \$9.77                 | \$2.70                      |