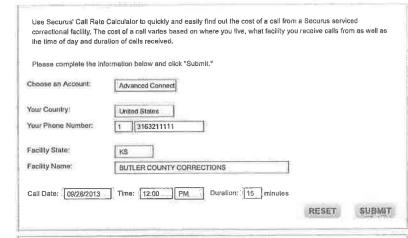

### EXHIBIT C-1

## Securus Renamed Prohibited Fees "Rates", and Charged More September 2013 vs. June 2017

| ST | County                                        | 2013<br>Connection<br>Fee | 2013<br>Flat Fee | 2017<br>First Minute<br>Rate | 2013<br>vs.<br>2017 |
|----|-----------------------------------------------|---------------------------|------------------|------------------------------|---------------------|
| AR | Saline County Detention                       | \$3.65                    | \$0.00           | \$3.76                       | \$0.11              |
| CA | Maguire Correctional Facility - San Mateo     | \$3.15                    | \$0.00           | \$3.31                       | \$0.16              |
| CO | Arapahoe County Sherriff's Office             | \$0.00                    | \$2.50           | \$2.50                       | \$0.00              |
| CO | Jefferson County Sheriff's Detention Facility | \$2.20                    | \$0.00           | \$2.53                       | \$0.33              |
| FL | Broward County Main Jail                      | \$0.00                    | \$2.35           | \$2.30                       | (\$0.05)            |
| FL | Palm Beach County – West Detention Center     | \$1.75                    | \$0.00           | \$2.10                       | \$0.35              |
| ID | Nez Perce County Adult Detention Center       | \$1.50                    | \$0.00           | \$1.75                       | \$0.25              |
| IA | Woodbury County Jail                          | \$0.00                    | \$4.00           | \$3.95                       | (\$0.05)            |
| KS | Butler County Jail                            | \$3.60                    | \$0.00           | \$3.66                       | \$0.06              |
| KS | Shawnee County Jail                           | \$0.00                    | \$4.05           | \$4.00                       | (\$0.05)            |
| KY | Louisville/Jefferson County Metro Corrections | \$0.00                    | \$1.85           | \$1.80                       | (\$0.05)            |
| KY | Warren County Regional Jail                   | \$0.00                    | \$2.75           | \$2.94                       | \$0.19              |
| MA | Worcester County Jail                         | \$3.00                    | \$0.00           | \$3.14                       | \$0.14              |
| MI | Kent County Correctional Facility             | \$2.95                    | \$0.00           | \$3.20                       | \$0.25              |
| MN | Ramsey County Jail                            | \$0.00                    | \$2.20           | \$2.15                       | (\$0.05)            |
| MT | Cascade County Adult Detention                | \$0.00                    | \$2.90           | \$3.04                       | \$0.14              |
| MT | Flathead County Adult Detention               | \$0.00                    | \$2.90           | \$3.07                       | \$0.17              |
| NE | Hall County Jail                              | \$0.00                    | \$3.75           | \$3.85                       | \$0.10              |
| NH | Rockingham County DOC                         | \$0.00                    | \$1.95           | \$2.07                       | \$0.12              |
| NJ | Cape May County Jail                          | \$2.00                    | \$0.00           | \$2.31                       | \$0.31              |
| ND | Cass County Jail                              | \$0.00                    | \$2.95           | \$3.18                       | \$0.23              |
| ОН | Lorain County Correctional Facility           | \$2.75                    | \$0.00           | \$3.11                       | \$0.36              |
| OK | Washington County Jail                        | \$0.00                    | \$3.90           | \$3.90                       | \$0.00              |
| OR | Polk County Jail                              | \$0.18                    | \$2.60           | \$2.87                       | \$0.09              |
| PA | Erie County Prison                            | \$1.75                    | \$0.00           | \$1.88                       | \$0.13              |
| SC | Horry County Jail                             | \$0.70                    | \$0.95           | \$1.65                       | \$0.00              |
| SC | Lexington County Jail                         | \$0.70                    | \$0.95           | \$1.75                       | \$0.10              |
| SD | Codington County Jail                         | \$0.00                    | \$3.09           | \$3.04                       | (\$0.05)            |
| TN | Sullivan Correctional Facility                | \$1.10                    | \$0.50           | \$1.69                       | \$0.09              |
| TN | Sumner County Jail                            | \$1.19                    | \$0.50           | \$2.06                       | \$0.37              |
| TX | Harris County 1200 Baker Street Jail          | \$0.10                    | \$3.90           | \$4.06                       | \$0.06              |
| TX | Tarrant County Correctional Center            | \$0.00                    | \$3.11           | \$3.06                       | (\$0.05)            |
| UT | Davis County Jail                             | \$0.21                    | \$3.75           | \$3.91                       | (\$0.05)            |
| VA | Newport News City Jail                        | \$0.00                    | \$1.75           | \$1.77                       | \$0.02              |
| WI | Brown County Jail                             | \$4.25                    | \$0.00           | \$4.48                       | \$0.23              |
| WY | Natrona County Detention Center               | \$2.57                    | \$0.00           | \$3.05                       | \$0.48              |