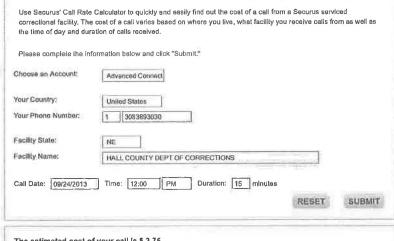

### EXHIBIT C-1

## Securus Renamed Prohibited Fees "Rates", and Charged More September 2013 vs. June 2017

| ST | County                                        | 2013<br>Connection<br>Fee | 2013<br>Flat Fee | 2017<br>First Minute<br>Rate | 2013<br>vs.<br>2017 |
|----|-----------------------------------------------|---------------------------|------------------|------------------------------|---------------------|
| AR | Saline County Detention                       | \$3.65                    | \$0.00           | \$3.76                       | \$0.11              |
| CA | Maguire Correctional Facility - San Mateo     | \$3.15                    | \$0.00           | \$3.31                       | \$0.16              |
| CO | Arapahoe County Sherriff's Office             | \$0.00                    | \$2.50           | \$2.50                       | \$0.00              |
| CO | Jefferson County Sheriff's Detention Facility | \$2.20                    | \$0.00           | \$2.53                       | \$0.33              |
| FL | Broward County Main Jail                      | \$0.00                    | \$2.35           | \$2.30                       | (\$0.05)            |
| FL | Palm Beach County – West Detention Center     | \$1.75                    | \$0.00           | \$2.10                       | \$0.35              |
| ID | Nez Perce County Adult Detention Center       | \$1.50                    | \$0.00           | \$1.75                       | \$0.25              |
| IA | Woodbury County Jail                          | \$0.00                    | \$4.00           | \$3.95                       | (\$0.05)            |
| KS | Butler County Jail                            | \$3.60                    | \$0.00           | \$3.66                       | \$0.06              |
| KS | Shawnee County Jail                           | \$0.00                    | \$4.05           | \$4.00                       | (\$0.05)            |
| KY | Louisville/Jefferson County Metro Corrections | \$0.00                    | \$1.85           | \$1.80                       | (\$0.05)            |
| KY | Warren County Regional Jail                   | \$0.00                    | \$2.75           | \$2.94                       | \$0.19              |
| MA | Worcester County Jail                         | \$3.00                    | \$0.00           | \$3.14                       | \$0.14              |
| MI | Kent County Correctional Facility             | \$2.95                    | \$0.00           | \$3.20                       | \$0.25              |
| MN | Ramsey County Jail                            | \$0.00                    | \$2.20           | \$2.15                       | (\$0.05)            |
| MT | Cascade County Adult Detention                | \$0.00                    | \$2.90           | \$3.04                       | \$0.14              |
| MT | Flathead County Adult Detention               | \$0.00                    | \$2.90           | \$3.07                       | \$0.17              |
| NE | Hall County Jail                              | \$0.00                    | \$3.75           | \$3.85                       | \$0.10              |
| NH | Rockingham County DOC                         | \$0.00                    | \$1.95           | \$2.07                       | \$0.12              |
| NJ | Cape May County Jail                          | \$2.00                    | \$0.00           | \$2.31                       | \$0.31              |
| ND | Cass County Jail                              | \$0.00                    | \$2.95           | \$3.18                       | \$0.23              |
| ОН | Lorain County Correctional Facility           | \$2.75                    | \$0.00           | \$3.11                       | \$0.36              |
| OK | Washington County Jail                        | \$0.00                    | \$3.90           | \$3.90                       | \$0.00              |
| OR | Polk County Jail                              | \$0.18                    | \$2.60           | \$2.87                       | \$0.09              |
| PA | Erie County Prison                            | \$1.75                    | \$0.00           | \$1.88                       | \$0.13              |
| SC | Horry County Jail                             | \$0.70                    | \$0.95           | \$1.65                       | \$0.00              |
| SC | Lexington County Jail                         | \$0.70                    | \$0.95           | \$1.75                       | \$0.10              |
| SD | Codington County Jail                         | \$0.00                    | \$3.09           | \$3.04                       | (\$0.05)            |
| TN | Sullivan Correctional Facility                | \$1.10                    | \$0.50           | \$1.69                       | \$0.09              |
| TN | Sumner County Jail                            | \$1.19                    | \$0.50           | \$2.06                       | \$0.37              |
| TX | Harris County 1200 Baker Street Jail          | \$0.10                    | \$3.90           | \$4.06                       | \$0.06              |
| TX | Tarrant County Correctional Center            | \$0.00                    | \$3.11           | \$3.06                       | (\$0.05)            |
| UT | Davis County Jail                             | \$0.21                    | \$3.75           | \$3.91                       | (\$0.05)            |
| VA | Newport News City Jail                        | \$0.00                    | \$1.75           | \$1.77                       | \$0.02              |
| WI | Brown County Jail                             | \$4.25                    | \$0.00           | \$4.48                       | \$0.23              |
| WY | Natrona County Detention Center               | \$2.57                    | \$0.00           | \$3.05                       | \$0.48              |